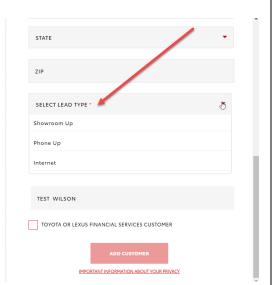

### **Select Lead Type**

The lead type in MST will no longer default to Showroom Up. Lead Type will continue to be a required field, but users will need to intentionally select the appropriate lead type while completing the Customer Profile.