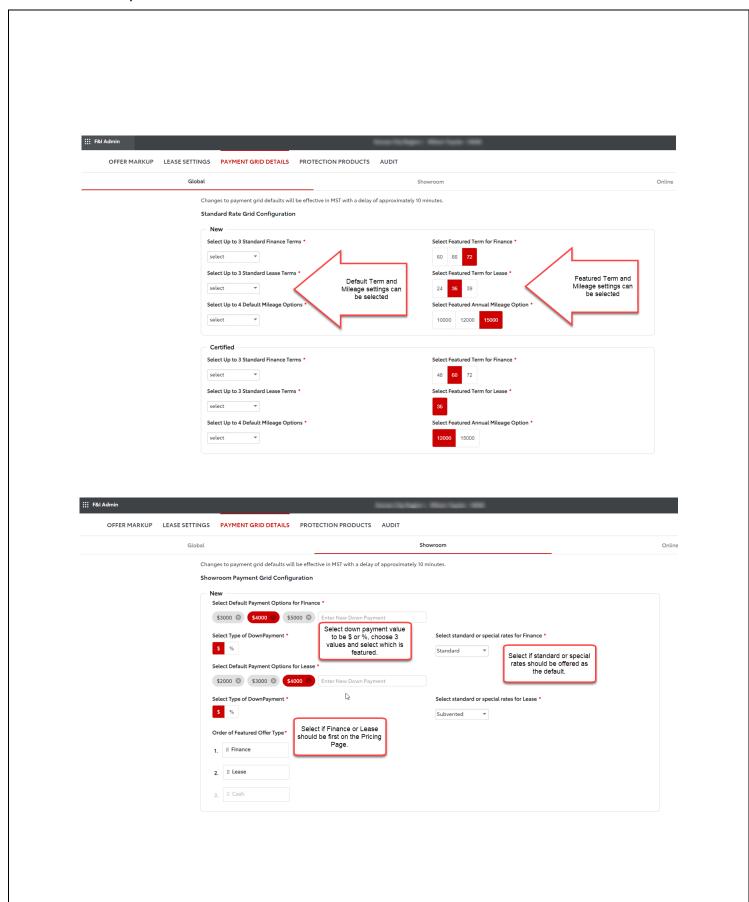

### **Payment Grid Customization**

Customizations to your initially offered Purchase Type, Terms, Down Payment, Mileage combinations and the featured selection can now be made in your Dealer Daily-F&I Admin settings by selecting the new Payment Grid Details Tab. Your featured selections, will reflect in MST on the **first** visit to the Pricing Page for each write-up.

Note: after making changes in F&I Admin, it is best to have any MST users log out, and log in again for the featured selection changes to persist on new write-ups.