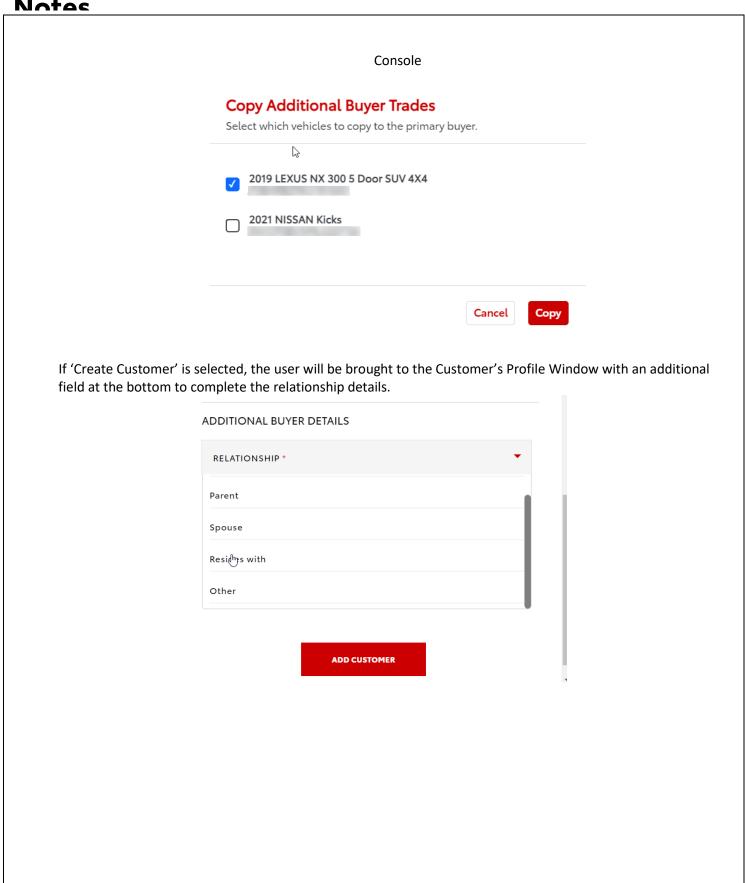

#### Notas

ability to copy any trades associated to the additional buyer.

**MST** 

# Add Additional Buyer Please select a relationship to the primary buyer Required\* additional456@toyota.com RELATIONSHIP \* Select trades to copy to primary buyer