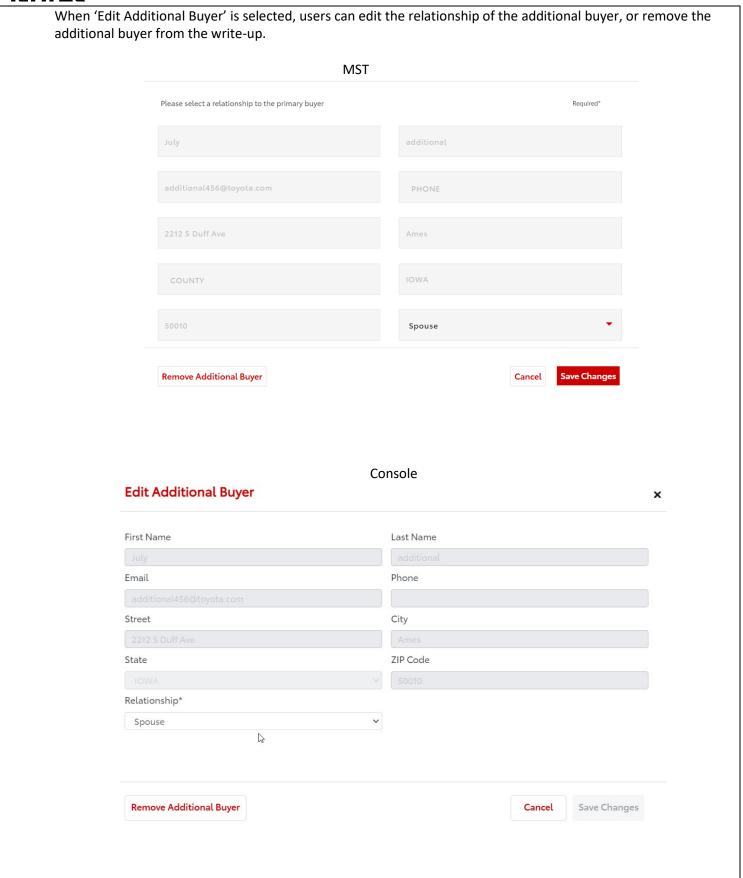

#### **Additional Buyer Enhancements**

Users in MST and Console will now have the ability to add an additional buyer to a write-up. Once a write up is created, in MST you can add or edit an additional buyer in the hamburger menu. The action button will update from 'Add' to 'Edit' once an additional buyer is added.

#### Notas

If 'Add Additional Buyer' is selected the user will have an option to Create or Search for a customer in the Add Additional Buyer window in MST. In Console, only searching for an existing customer is allowed.