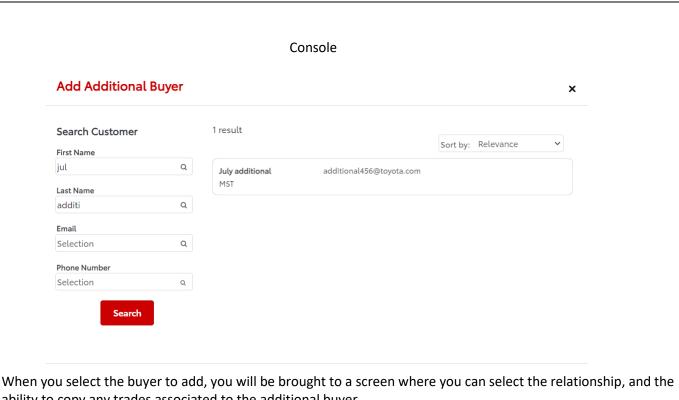

#### **Additional Buyer Enhancements**

Users in MST and Console will now have the ability to add an additional buyer to a write-up. Once a write up is created, in MST you can add or edit an additional buyer in the hamburger menu. The action button will update from 'Add' to 'Edit' once an additional buyer is added.