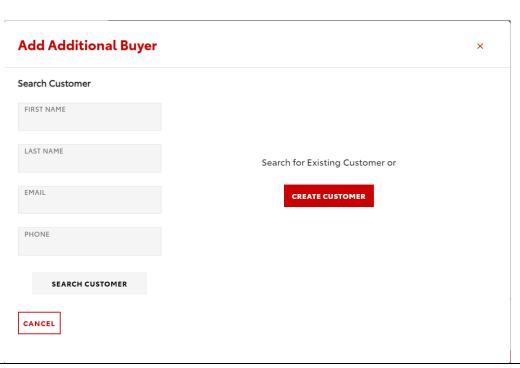

#### Notas

If 'Add Additional Buyer' is selected the user will have an option to Create or Search for a customer in the Add Additional Buyer window in MST. In Console, only searching for an existing customer is allowed.