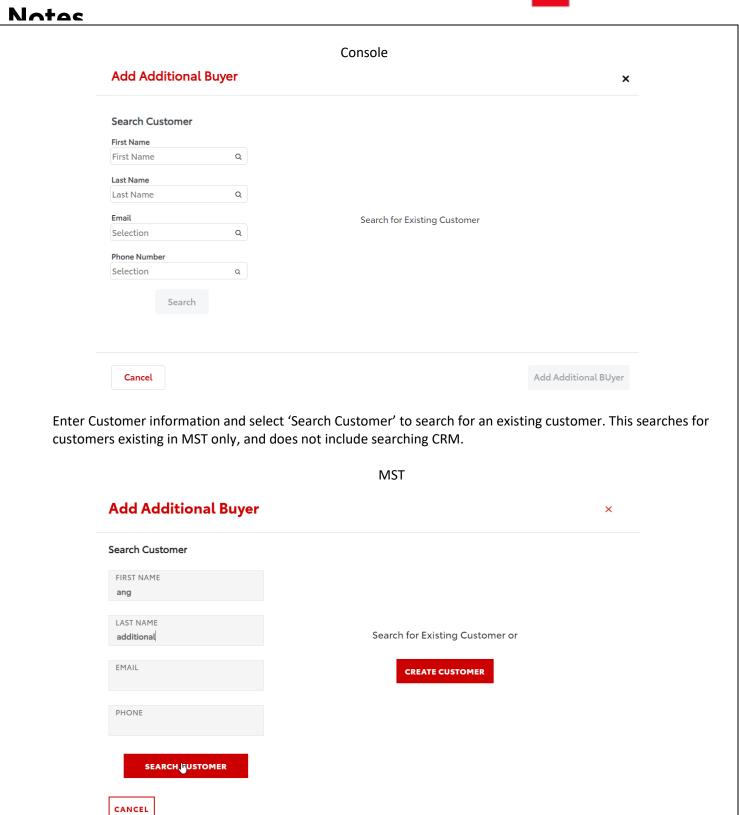

#### Notas

If 'Add Additional Buyer' is selected the user will have an option to Create or Search for a customer in the Add Additional Buyer window in MST. In Console, only searching for an existing customer is allowed.