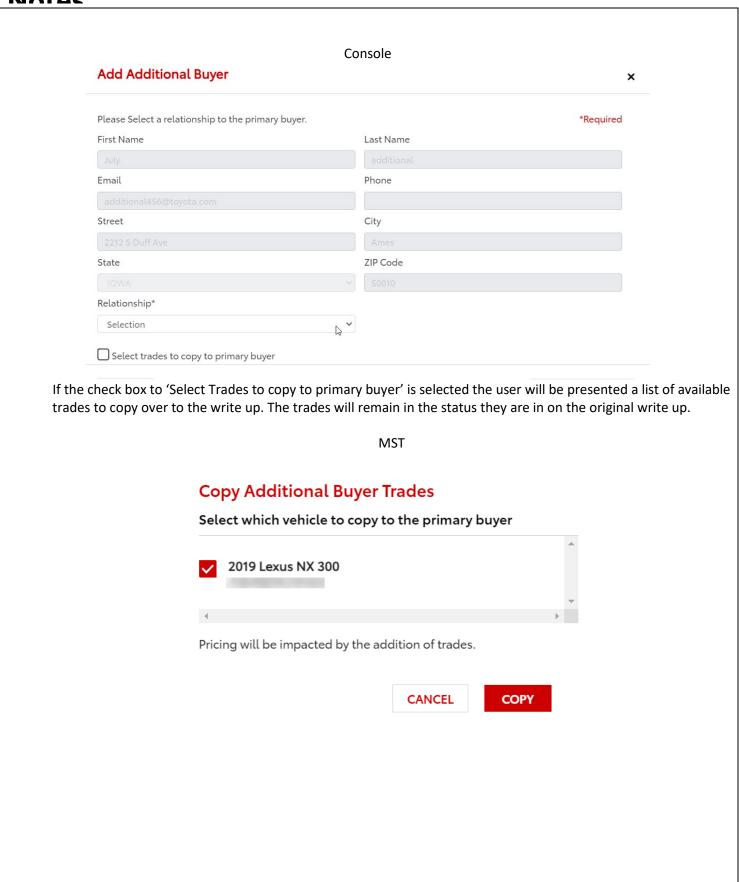

#### Notas

ability to copy any trades associated to the additional buyer.

**MST** 

# Add Additional Buyer Please select a relationship to the primary buyer Required\* additional456@toyota.com RELATIONSHIP \* Select trades to copy to primary buyer