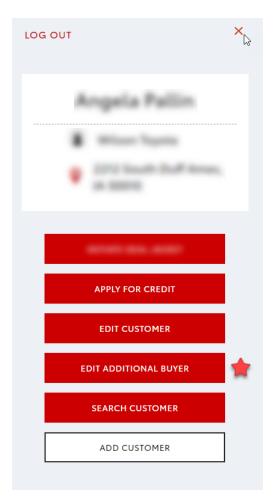

#### **Additional Buyer Enhancements**

Users in MST and Console will now have the ability to add an additional buyer to a write-up. Once a write up is created, in MST you can add or edit an additional buyer in the hamburger menu. The action button will update from 'Add' to 'Edit' once an additional buyer is added.