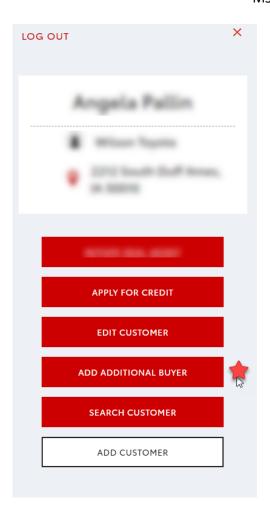

#### **Additional Buyer Enhancements**

Users in MST and Console will now have the ability to add an additional buyer to a write-up. Once a write up is created, in MST you can add or edit an additional buyer in the hamburger menu. The action button will update from 'Add' to 'Edit' once an additional buyer is added.

#### MST