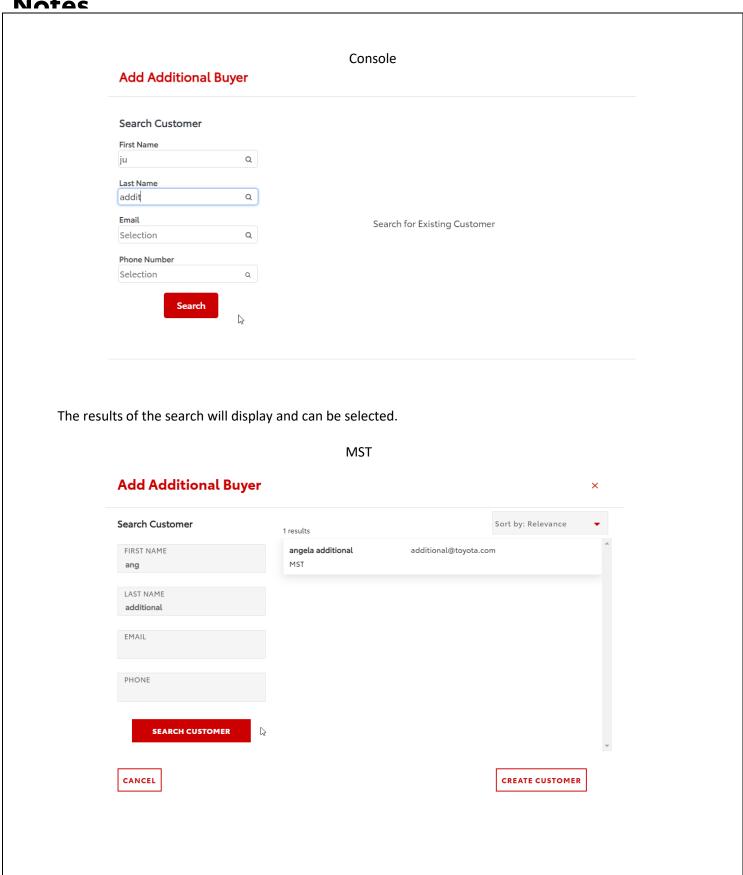

#### Notas

If 'Add Additional Buyer' is selected the user will have an option to Create or Search for a customer in the Add Additional Buyer window in MST. In Console, only searching for an existing customer is allowed.