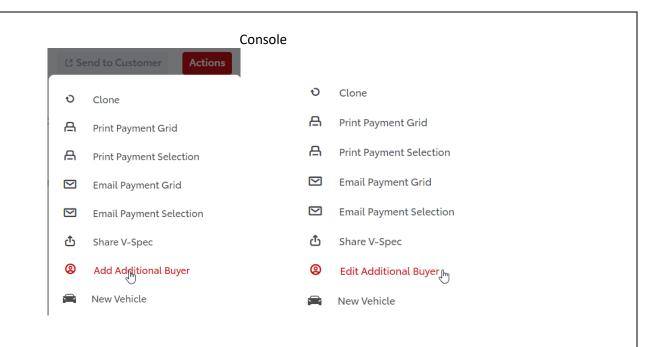

#### **Additional Buyer Enhancements**

Users in MST and Console will now have the ability to add an additional buyer to a write-up. Once a write up is created, in MST you can add or edit an additional buyer in the hamburger menu. The action button will update from 'Add' to 'Edit' once an additional buyer is added.

MST