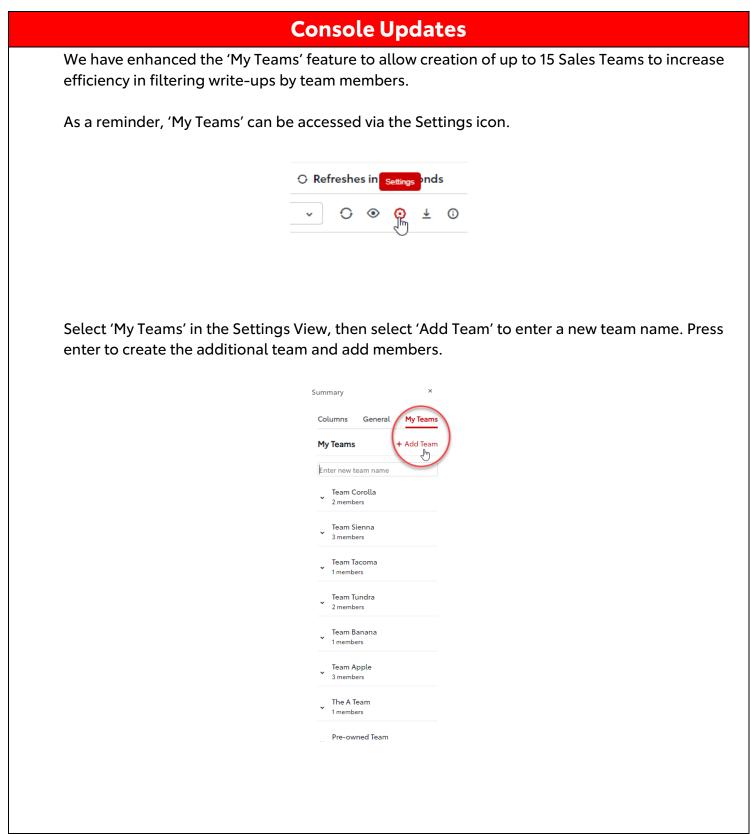

## Nov Release Notes



Build: Nov 6, 2023

The following enhancements will be implemented in the November 6<sup>th</sup> MST and Console Release:



## Nov Release Notes

Build: Nov 6, 2023



- Payment Grid selections will be retained after adding accessories.
- Leading and Trailing Spaces will be trimmed to eliminate errors in Customer Name matching.

SmartPath

- An issue regarding the loading of Protection Products was resolved.
- Misc Bug Fixes have been addressed.

## Reminders

## REMINDERS

To contact Premier Support

- By email: send a message to <a>PremierCare@toyota.com</a>
- By phone: call 1-877-DLDAILY (1-877-353-2459), choose Option 2