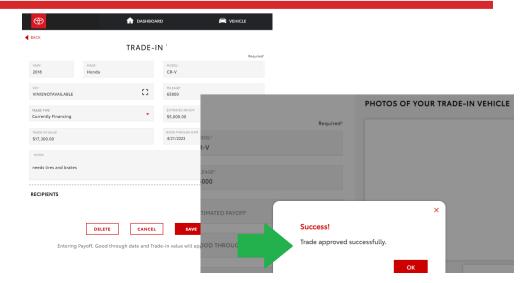

Customers who want to match or utilize a rate from another lending institution can see the new payment when the sales consultant edits the APR from the pricing sub menu.

After a sales managers appraises the trade, the sales consultant can quickly enter the value, hit save, and the trade is processed.