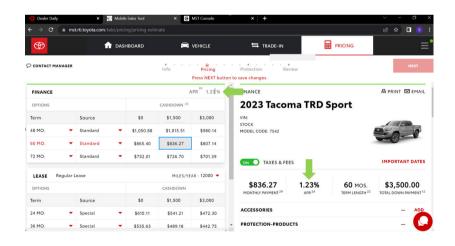

Customers who want to match or utilize a rate from another lending institution can see the new payment when the sales consultant edits the APR from the pricing sub menu.

After a sales managers appraises the trade, the sales consultant can quickly enter the value, hit save, and the trade is processed.